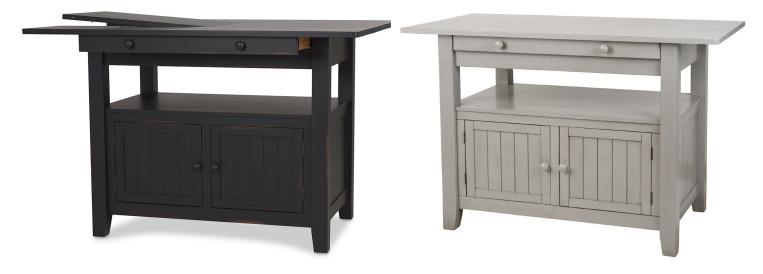

#### CODE MEASUREMENTS

Extension Counter Table, 138973 Grey

Extension Counter Table, 142460 Prairie White

Extension Counter Table, 214505 Prairie Black

| 54"W x 29"D x 36"H<br>(fully open is 46"D) |
|--------------------------------------------|
| 54"W x 29"D x 36"H<br>(fully open is 46"D) |

**CONSTRUCTION MATERIALS** Rubber wood with a rubber wood veneer top on table Hand finished distressing with nailholes to add unique character to this piece

ORIGIN

## **COLOUR/FINISH**

Prairie white, Prairie Grey, Prairie Black

Prairie Black

Prairie Grey