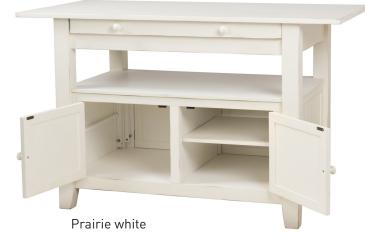

#### CODE MEASUREMENTS

Extension Counter Table, 138973 Grey

Extension Counter Table, 142460 Prairie White

Extension Counter Table, 214505 Prairie Black

| 54"W x 29"D x 36"H<br>(fully open is 46"D) |
|--------------------------------------------|
| 54"W x 29"D x 36"H<br>(fully open is 46"D) |

**CONSTRUCTION MATERIALS** Rubber wood with a rubber wood veneer top on table Hand finished distressing with nailholes to add unique character to this piece

ORIGIN

## **COLOUR/FINISH**

Prairie white, Prairie Grey, Prairie Black